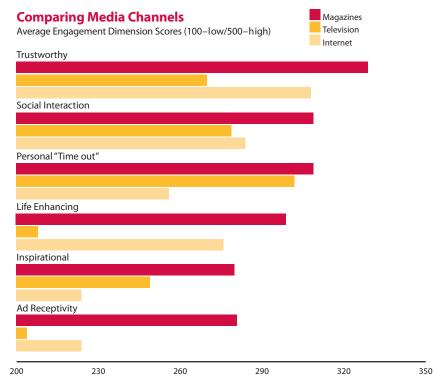

## Magazines Are #1 Medium of Engagement — Across All Dimensions Measured

New data from Simmons' Multi-Media Engagement Study find magazines continue to score significantly higher than TV or the Internet in ad receptivity and all of the other engagement dimensions, including "trustworthy" and "inspirational."

Scores in the Simmons Engagement Study are calculated on a scale from 100 to 500 for each engagement dimension, with 500 representing "most engaged" and 100 representing "least engaged."

Source: Simmons' Multi-Media Engagement Study, 2007